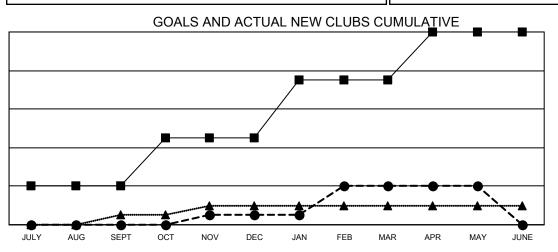

## LOCATION: ONTARIO

GMT: OPEN

GMT CA 2

| Clubs                 |               |           |               | Members               |                           |                         |                                                    |  |  |
|-----------------------|---------------|-----------|---------------|-----------------------|---------------------------|-------------------------|----------------------------------------------------|--|--|
| RESULTS FOR 2019-2020 |               |           |               | RESULTS FOR 2019-2020 |                           |                         |                                                    |  |  |
| QUARTER               | NEW CLUB GOAL | NEW CLUBS | DROPPED CLUBS | QUARTER               | MEMBER GROWTH NET<br>GOAL | MEMBER GROWTH<br>ACTUAL | DROPPED<br>MEMBERS ACTUAL<br>(including transfers) |  |  |
| JULY/AUG/SEPT         | 4             | 0         | 1             | JULY/AUG/SEP          | т 190                     | 217                     | 381                                                |  |  |
| OCT/NOV/DEC           | 5             | 1         | 3             | OCT/NOV/DEC           | 007                       | 403                     | 560                                                |  |  |
| JAN/FEB/MAR           | 6             | 3         | 4             | JAN/FEB/MAR           | 365                       | 568                     | 290                                                |  |  |
| APR/MAY/JUNE          | 5             | 0         | 1             | APR/MAY/JUNE          | 252                       | 175                     | 306                                                |  |  |