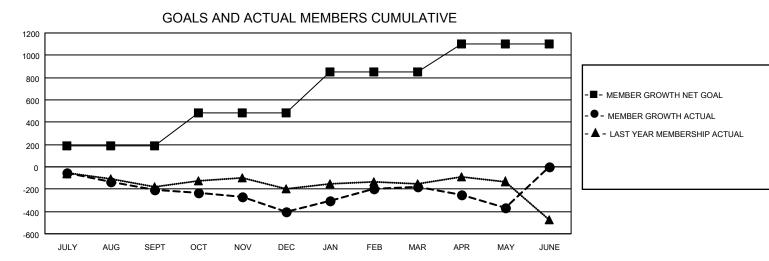

## LOCATION: ONTARIO

GMT: OPEN

GMT CA 2

| Clubs                 |               |           |               | Members               |                           |                         |                                                    |  |  |
|-----------------------|---------------|-----------|---------------|-----------------------|---------------------------|-------------------------|----------------------------------------------------|--|--|
| RESULTS FOR 2019-2020 |               |           |               | RESULTS FOR 2019-2020 |                           |                         |                                                    |  |  |
| QUARTER               | NEW CLUB GOAL | NEW CLUBS | DROPPED CLUBS | QUARTER               | MEMBER GROWTH NET<br>GOAL | MEMBER GROWTH<br>ACTUAL | DROPPED<br>MEMBERS ACTUAL<br>(including transfers) |  |  |
| JULY/AUG/SEPT         | 4             | 0         | 1             | JULY/AUG/SEP          | т 190                     | 217                     | 381                                                |  |  |
| OCT/NOV/DEC           | 5             | 1         | 3             | OCT/NOV/DEC           | 007                       | 403                     | 560                                                |  |  |
| JAN/FEB/MAR           | 6             | 3         | 4             | JAN/FEB/MAR           | 365                       | 568                     | 290                                                |  |  |
| APR/MAY/JUNE          | 5             | 0         | 1             | APR/MAY/JUNE          | 252                       | 175                     | 306                                                |  |  |